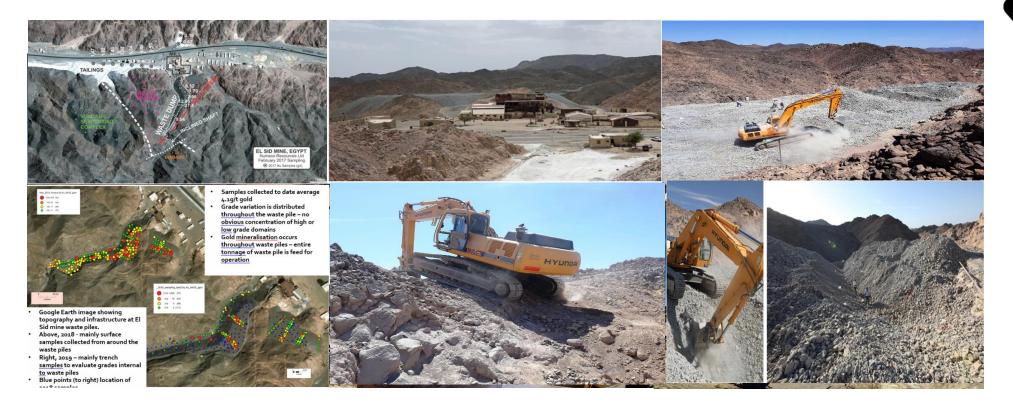

natural resource projects in the region.
- Operating the El-Sid project in Egypt, a project with high potential to near-term revenue based on the agreement between Shalateen Mineral Resource company and Z-Gold limited for Mineral Resources company.
- Based in Cairo, in addition to its property holdings in Egypt, Real Petro-Mining Services is an efficient business partner for international companies that hold properties in USA, Canada, Africa, Australia and Turkey.



### **PROJECT TIMELINE**

- Equipment Lead-Time Reduction.
- Used Equipment Opportunities.
- Construction Material Procurement.
- Sound Project Control Management System.
- Permitting.
- Stakeholder Capabilities.
- Stakeholder Involvement, Well Defined Chain of Command.





# **EL HUDI PROJECT**







## **EL SID PROJECT**





### REAL MINING SERVICES EXPERTISE IN EXPLORATION SUCCESS

Real Petro-Mining Services company through its expertise with over than 40 years of exploration success growth oriented, multi-commodity mineral exploration and development company, focused on prospective opportunities in Egypt and the Middle East.





### NON-INVASIVE GEOPHYSICAL SERVICES

#### **REAL PETRO-MINING SERVICES**

- Provides non-invasive geophysical services to minerals, geothermal and hydrocarbon exploration as well as to shallow subsurface projects.
- Offers a selection of geophysical methods assuring data acquisition, processing and interpretation.
- Our team is composed of qualified and trained specialists, with practical experience in geophysical methods & application.
- We operate high state of the art surve